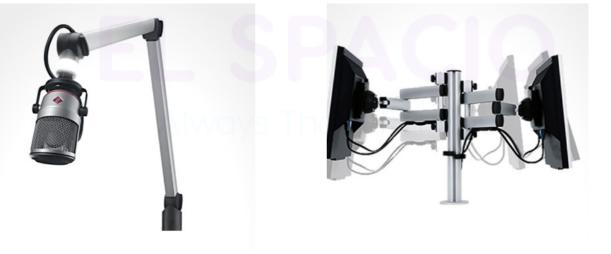

distribution amplifier is a 1U rack-mount which distributes stereo audio to up to 6 different sets of headphones, or can be used as 6 independent headphone amplifiers, each with their own input and volume control.



#### Studio Illuminated Signs 🚄



The RM-2S4 is a1U rack-mount unit offering quality loudspeaker monitoring and accurate, high-resolution metering of up to four stereo audio sources and more with the addition of optional expansion cards.

Sources may be in any mixture of analogue and AES/EBU digital formats, with sample rates up to 192kHz accepted. Audio inputs can be analogue or digital because they are autoswitching using the left Neutrik™ XLR for AES/EBU, or both Neutrik™ XLRs for analogue inputs and they can be used in any combination.





## Studio Set-Ups 🖌















#### KRK SYSTEMS - ROKIT 5 G4 Professional Bi-amp Studio Monitors Speaker 🖌











Dipole Fm Antennas Wide Band, Vertical Polarization



1.2kW Band Pass Filter double cavity



1+3kW Combiner Bridge Diplexer (Double Cavity)



1.5kW Band Pass Filter double cavity





1.2kw Dab/Dmb 6 Cavities Filter With Cross Coupling

1.2kw Dab/Dmb 6 Cavities Filter With Cross Coupling





Faicon X7 🔺

Falcon X7 makes your Radio sound great enabling you to set up your perfect sound identity by choosing the pre set that suits better with the style of your radio or by tailor making your own set.

Oxygen 3000 🖌 A full range of powerful features for Radio On-Air and Production available in 3 different formats and flexible configurations: 8, 12 and 16 faders with 1 or 2 Audio I/O Boards and 16+16 or