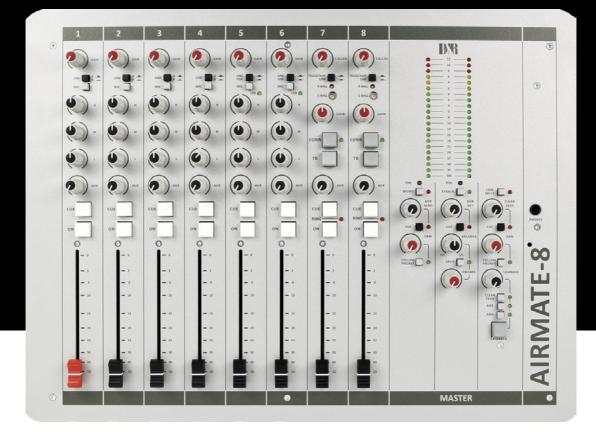

# D&R Airmate-8-usb broadcast mixer

## We designed the Airmate-8 to fulfill the requirements for a high grade radio production mixer.

This console is the reliable workhorse for the self-op production D.J. that needs an internal two Telephone Hybrid and USB connection to the PC (e.q. for streaming to the web), and the options of a VoIP or Bluetooth channel and an AES output.

A heavy duty 19" rack mounted RF shielded chassis houses 8 vertical triple input modules giving flexibility rarely found in a mixer of this type.