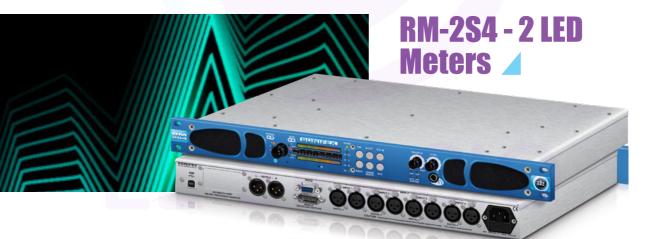

#### Studio Illuminated Signs 🚄

The RM-2S4 is a1U rack-mount unit offering quality loudspeaker monitoring and accurate, high-resolution metering of up to four stereo audio sources and more with the addition of optional expansion cards.

Sources may be in any mixture of analogue and AES/EBU digital formats, with sample rates up to 192kHz accepted. Audio inputs can be analogue or digital because they are autoswitching using the left Neutrik™ XLR for AES/EBU, or both Neutrik™ XLRs for analogue inputs and they can be used in any combination.