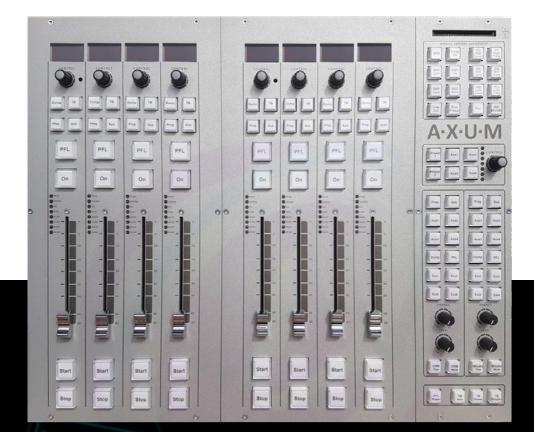

#### D&R digital Axum Broadcast Mixer

# The AXUM VERSION 3.0 is a modular completely preprogrammed platform that can grow with you and your organization any time, any moment.

I/O cards can be shared between systems and a Broadcast station that has decided to use the AXUM as their main and support mixers can be sure to have invested in a future proof product. The AXUM can be used for small local 4 fader desktop use as well as large scale (128 faders max) production work and every configuration in between.