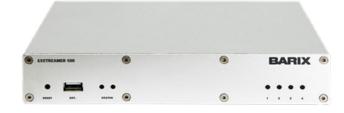

#### Exstreamer 500 - Barix 🖊

## Multiformat IP Audio Encoder/Decoder for Broadcast and Professional Audio Applications.

Professional Multiprotocol IP Audio de-/encoder with I/O, balanced audio. Support of Internet Radio and VoIP (SIP, RTP) codecs and protocols make the products the ideal choice for broadcast, professional and VoIP applications.