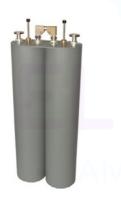

#### KRK SYSTEMS - ROKIT 5 G4 Professional Bi-amp Studio Monitors Speaker 🖌

Dipole Fm Antennas Wide Band, Vertical Polarization

1.2kW Band Pass Filter double cavity

1+3kW Combiner Bridge Diplexer (Double Cavity)

1.5kW Band Pass Filter double cavity

1.2kw Dab/Dmb 6 Cavities Filter With Cross Coupling

1.2kw Dab/Dmb 6 Cavities Filter With Cross Coupling

Faicon X7 🔺

Falcon X7 makes your Radio sound great enabling you to set up your perfect sound identity by choosing the pre set that suits better with the style of your radio or by tailor making your own set.