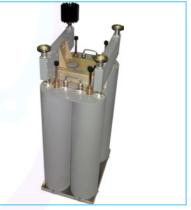

#### KRK SYSTEMS - ROKIT 5 G4 Professional Bi-amp Studio Monitors Speaker 🖌

Dipole Fm Antennas Wide Band, Vertical Polarization

1.2kW Band Pass Filter double cavity

1+3kW Combiner Bridge Diplexer (Double Cavity)

1.5kW Band Pass Filter double cavity

1.2kw Dab/Dmb 6 Cavities Filter With Cross Coupling

1.2kw Dab/Dmb 6 Cavities Filter With Cross Coupling

Faicon X7 🔺

Falcon X7 makes your Radio sound great enabling you to set up your perfect sound identity by choosing the pre set that suits better with the style of your radio or by tailor making your own set.