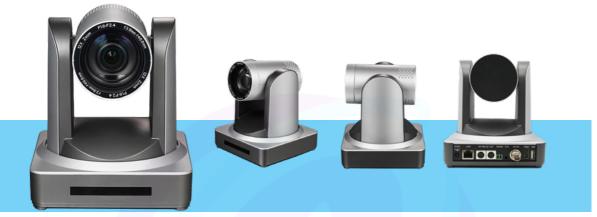

#### UV-510 VISUAL RADIO CAMERA

The UV-510 visual radio camera is a Full HD, Wide View Angle, Multi-protocols, Multiple Video Interfaces, Multi-lens camera.

It offers perfect functions, superior performance and rich interfaces. The features include advanced ISP processing algorithms to provide vivid images with a strong sense of depth, high resolution, and fantastic color rendition. It supports H.264/H.265 encoding which makes motion video fluent and clear even under less than ideal bandwidth conditions.