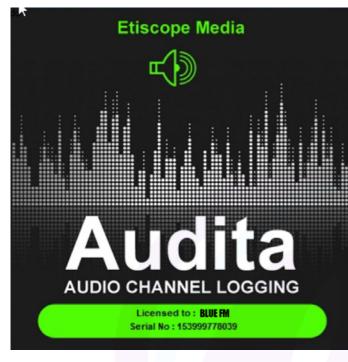

Audita Radio Timestamp Logger You're busy. We get it. That's why we're bringing you a seamless workflow with Audita173: You can record your air your shows with just a click of a button, whether you're an individual or a corporate with several other people.

#### AUDITA 173 TIMESTAMP Software