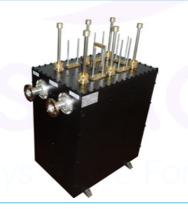

#### KRK SYSTEMS - ROKIT 5 G4 Professional Bi-amp Studio Monitors Speaker 🖌

Dipole Fm Antennas Wide Band, Vertical Polarization

1.2kW Band Pass Filter double cavity

1+3kW Combiner Bridge Diplexer (Double Cavity)

1.5kW Band Pass Filter double cavity

1.2kw Dab/Dmb 6 Cavities Filter With Cross Coupling

1.2kw Dab/Dmb 6 Cavities Filter With Cross Coupling

Faicon X7 🔺

Falcon X7 makes your Radio sound great enabling you to set up your perfect sound identity by choosing the pre set that suits better with the style of your radio or by tailor making your own set.