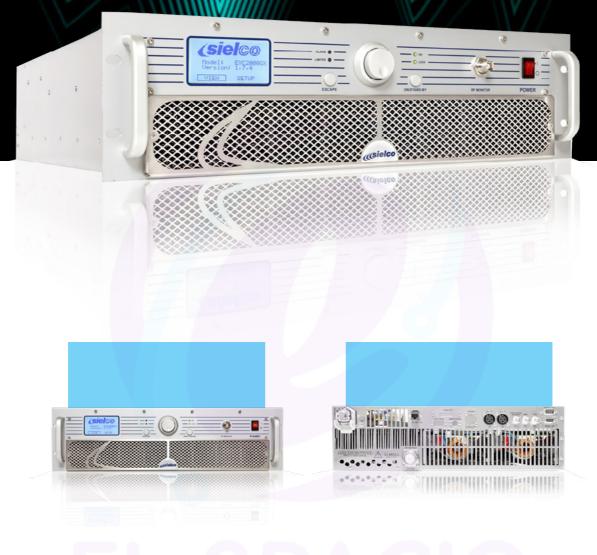

#### EXC2000GX

## Our flagship! It's the 2,000W version of the high-power range of the GX Series, characterized by aggressive cosmetics.

Its low weight and compact size make it one of the most popular products in the GX range, of which it retains all the qualities: efficiency, versatility, reduced consumption, etc. Usable for various applications, it's extremely easy to use, thanks to the large LCD display, the practical multifunction knob and the easy-to-access menu.