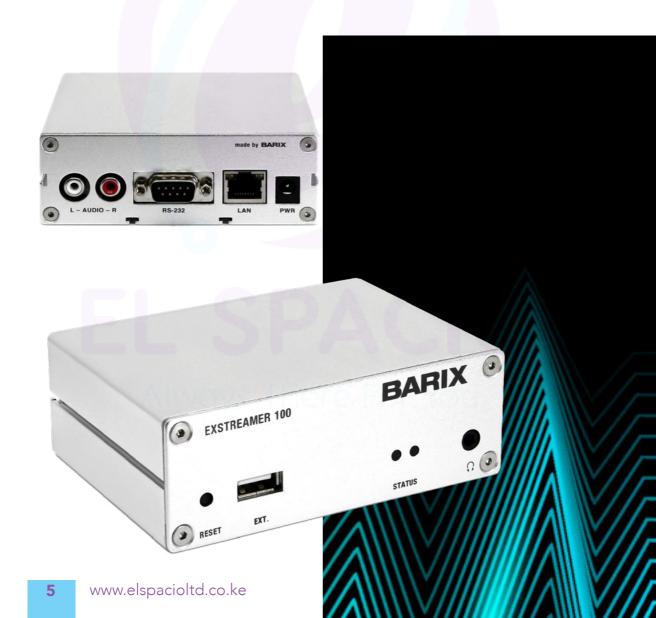

## Exstreamer 100/110/120 - Barix 🔺

#### IP Audio decoder with USB/Micro SD flash interface and serial port. Support of Internet Radio (AACplus, MP3, shoutcast, TCP streaming) and VoIP (SIP, RTP) codecs and protocols.

The Exstreamer 1xx family of products decode IP Audio streams and play out the received Audio signal to amplifiers. Supporting a large number of protocols, encoding methods and application specific firmware, the products can be used for Broadcast, Internet Radio, as well as VoIP applications. Control and local storage interfaces are device specific to match different use cases.