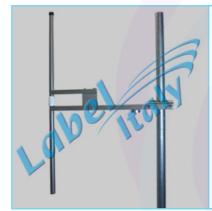

#### KRK SYSTEMS - ROKIT 5 G4 Professional Bi-amp Studio Monitors Speaker 🖌

Dipole Fm Antennas Wide Band, Vertical Polarization

1.2kW Band Pass Filter double cavity

1+3kW Combiner Bridge Diplexer (Double Cavity)