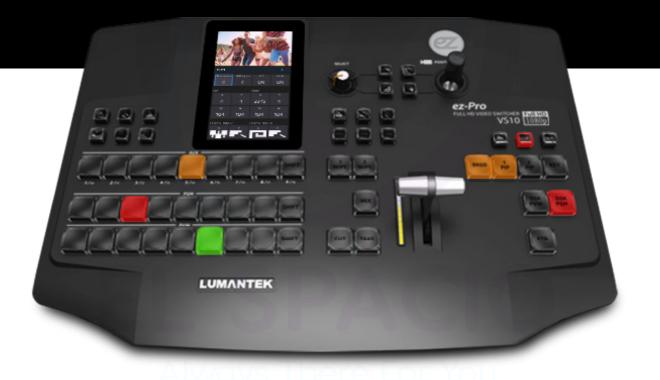

ez-pro -VS10 🖌

#### 10 INPUTS 1080P60 FULL HD VIDEO SWITCHER

Again, LUMANTEK gives you another switcher good for live events but with more ports than before. More screens to monitor in a single switcher with a larger touch screen to control.