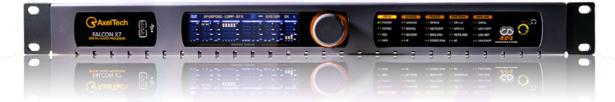

1.5kW Band Pass Filter double cavity

1.2kw Dab/Dmb 6 Cavities Filter With Cross Coupling

1.2kw Dab/Dmb 6 Cavities Filter With Cross Coupling

Faicon X7 🔺

Falcon X7 makes your Radio sound great enabling you to set up your perfect sound identity by choosing the pre set that suits better with the style of your radio or by tailor making your own set.