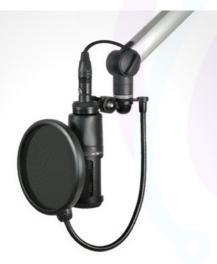

#### AT2020 Cardioid Condenser Microphone

- The price/performance standard in side-address studio condenser microphone technology.
- Ideal for project/home-studio applications.
- High SPL handling and wide dynamic range provide unmatched versatility.

#### AT2035 Cardioid Condenser Microphone

- Large diaphragm for smooth, natural sound and low noise.
- High SPL handling and wide dynamic range provide unmatched versatility.
- Custom shock mount provides superior isolation.

#### AT4047/SV Cardioid Condenser Microphone

- Designed for critical studio, live sound and broadcast applications.
- Transformer-coupled output and specially-tuned element provide sonic characteristics reminiscent of early F.E.T. studio microphone designs.
- Exceptionally low self-noise, wide dynamic range and high SPL capability

#### AT4033a Cardioid Condenser Microphone

- Transformerless circuitry virtually eliminates low-frequency distortion and provides superior correlation of high-speed transients.
- Precision-machined, nickelplated brass, acoustic element baffle provides enhanced element stability and optimal sensitivity.
- The 2-micron-thick, vapordeposited gold diaphragm undergoes a five-step aging process so that the optimum characteristics achieved remain constant over years of use.