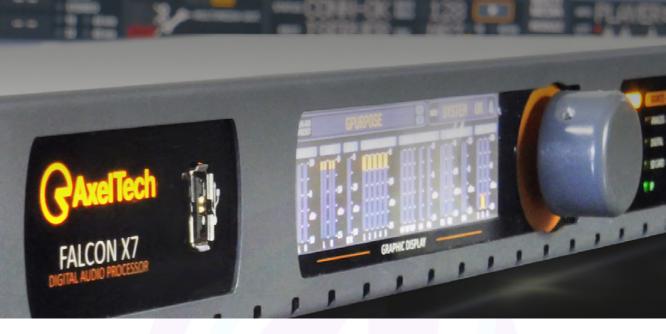

1.5kW Band Pass Filter double cavity

1.2kw Dab/Dmb 6 Cavities Filter With Cross Coupling

1.2kw Dab/Dmb 6 Cavities Filter With Cross Coupling

Faicon X7 🔺

Falcon X7 makes your Radio sound great enabling you to set up your perfect sound identity by choosing the pre set that suits better with the style of your radio or by tailor making your own set.