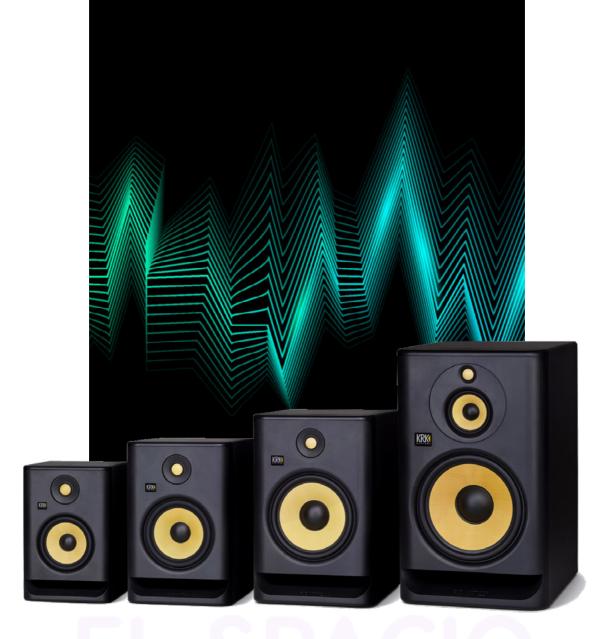

#### KRK SYSTEMS - ROKIT 5 G4 Professional Bi-amp Studio Monitors Speaker 🖌

Dipole Fm Antennas Wide Band, Vertical Polarization

1.2kW Band Pass Filter double cavity

1+3kW Combiner Bridge Diplexer (Double Cavity)