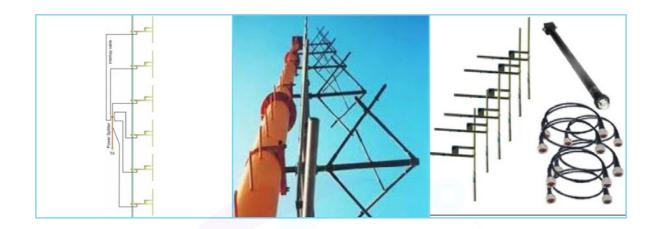

#### BROADCASTING SYSTEMS FABRICATION & INSTALLATIONS

We further do installation of broadcasting systems in the best way to suite your designed solution. We cover installation services from radio equipment installation, satellite link installation, online radio installation, outside broadcast installation, TV antenna system installation, FM transmitter and antennas installation, power backups(solar, generators) installation among others.