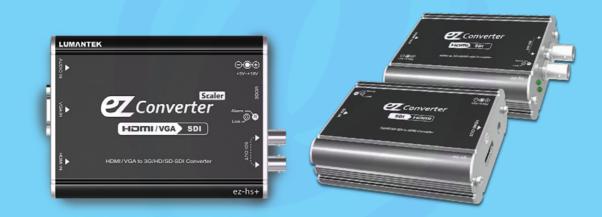

#### **Converters** *A*

#### ez-Pro VS4, has been designed to be easy and simple. Yet, it is built to be the switcher with practical functions in a single body.

It is perfect for small live events where it is difficult to find the tools available in studios or broadcasting centers like scaling devices or converters.