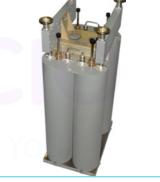

#### KRK SYSTEMS - ROKIT 5 G4 Professional Bi-amp Studio Monitors Speaker 🖌

Dipole Fm Antennas Wide Band, Vertical Polarization

1.2kW Band Pass Filter double cavity

1+3kW Combiner Bridge Diplexer (Double Cavity)

1.5kW Band Pass Filter double cavity

1.2kw Dab/Dmb 6 Cavities Filter With Cross Coupling

1.2kw Dab/Dmb 6 Cavities Filter With Cross Coupling

Faicon X7 🔺

Falcon X7 makes your Radio sound great enabling you to set up your perfect sound identity by choosing the pre set that suits better with the style of your radio or by tailor making your own set.