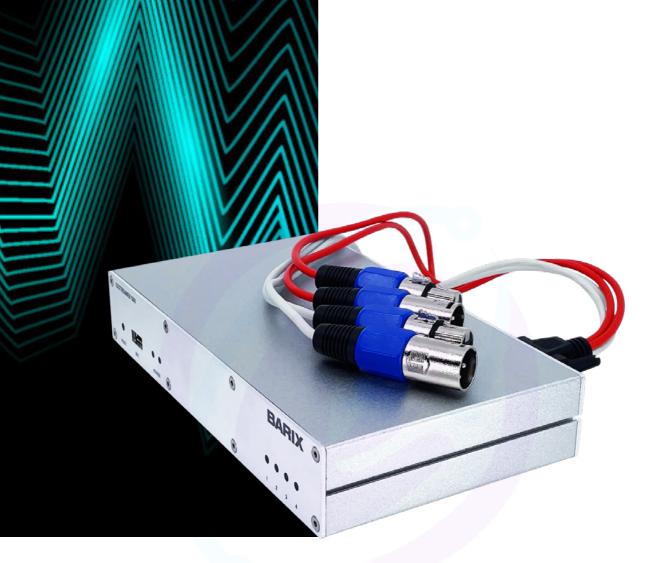

#### Exstreamer 500 - Barix 🖊

## Multiformat IP Audio Encoder/Decoder for Broadcast and Professional Audio Applications.

Professional Multiprotocol IP Audio de-/encoder with I/O, balanced audio. Support of Internet Radio and VoIP (SIP, RTP) codecs and protocols make the products the ideal choice for broadcast, professional and VoIP applications.