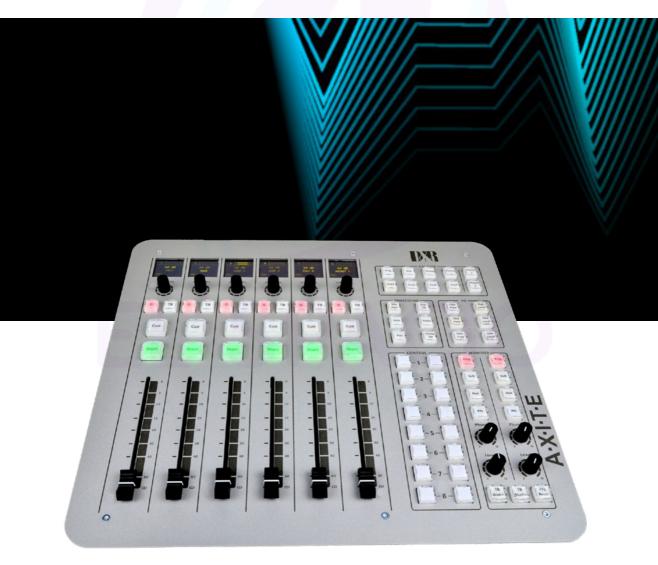

#### D&R Axite digital Broadcast Mixer 🖌

# The AXITE (based on the AXUM platform) is a new modular completely preprogrammed platform that can grow with you and your organization any time, any moment.

I/O cards can be shared between systems and if you have decided to use the AXITE as your main mixer you can be sure to have invested in a future proof product.

The AXITE can be used for small local 6 fader desktop use as well as large scale (128 processing channels max) production work and everything in between.