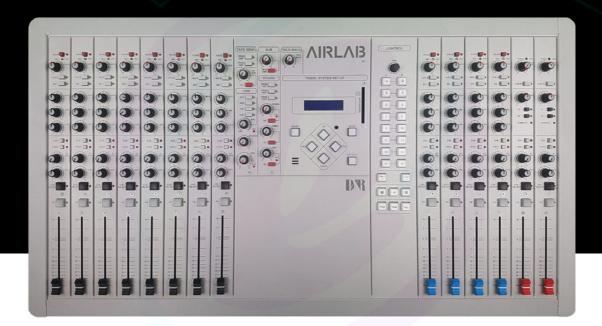

#### D&R Airlab-DT modular broadcast mixer

#### The Airlab-DT radio console is an extremely reliable solution for applications where features and functions has to be weighed up against operational simplicity.

It's analog, digitally controlled signal path is the best solution of both worlds to achieve a reliable workhorse under any condition.

With over 950 units in the field, the Airlab-DT has proven to be a successful centerpiece in many studios.

9