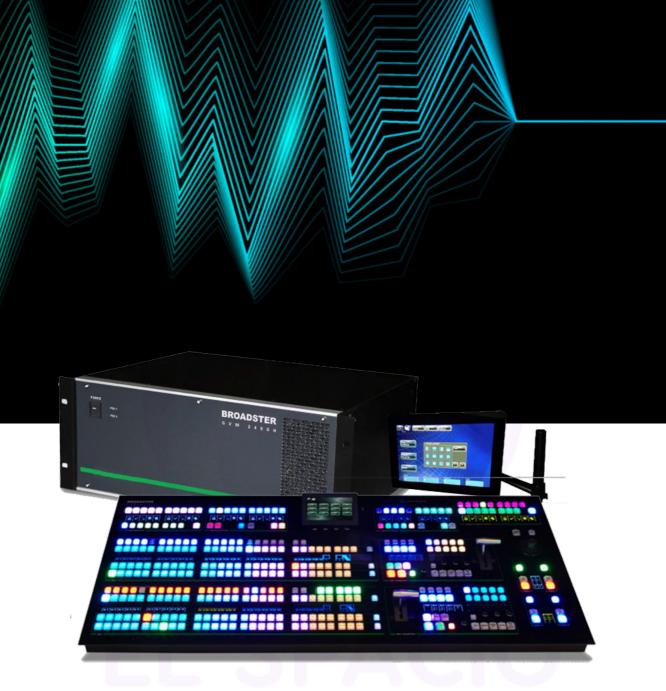

#### GXM-2420C 4

Broadster – series production switchers due to the modular structure allow user to create any optional configuration of switcher with up to 48 inputs and up to 4 M/E from available modules.

GXM-2420/3220/3620 – is powerful, intelligently completed, 2 ME production switcher with up to 36 HD/SD-SDI inputs and up to 18 HD/SD-SDI outputs. Upgradable to 4K and HDR. With this much production capability, switcher is indented for use in big live broadcasting studios.