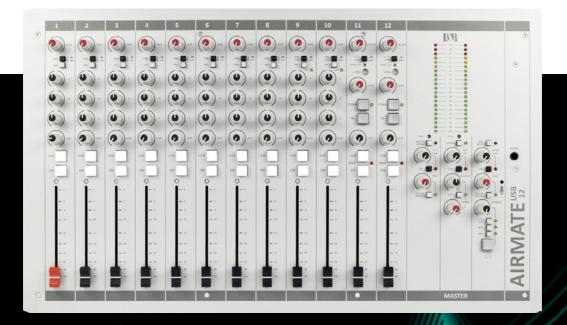

#### D&R Airmate-12-usb broadcast mixer 🖌

## We designed the Airmate-12 to fulfill the requirements for a high grade radio production mixer.

This console is the reliable workhorse for the self-op production D.J. that needs an internal two Telephone Hybrid and USB connection to the PC (e.q. for streaming to the web) and the options of a VoIP or Bluetooth channel and an AES output.

A heavy duty 19" rack mounted RF shielded chassis houses 12 vertical triple input modules giving flexibility rarely found in a mixer of this type.

8