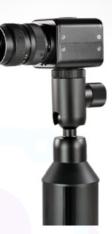

#### UV-510 VISUAL RADIO CAMERA

The UV-510 visual radio camera is a Full HD, Wide View Angle, Multi-protocols, Multiple Video Interfaces, Multi-lens camera.

It offers perfect functions, superior performance and rich interfaces. The features include advanced ISP processing algorithms to provide vivid images with a strong sense of depth, high resolution, and fantastic color rendition. It supports H.264/H.265 encoding which makes motion video fluent and clear even under less than ideal bandwidth conditions.