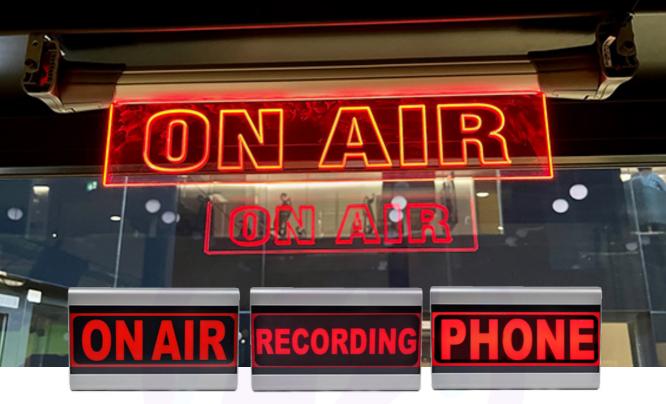

#### Studio Illuminated Signs 🚄

The RM-2S4 is a1U rack-mount unit offering quality loudspeaker monitoring and accurate, high-resolution metering of up to four stereo audio sources and more with the addition of optional expansion cards.