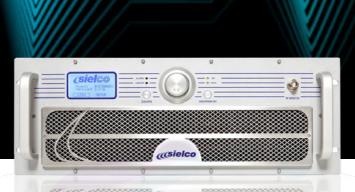

## EXC1000GX 🔺

## EXC1000GX is the 1kW transmitter useful as a "wild card" for urban locations that do not require higher power levels, but also for remote sites where the signal can be repeated.

It is part of the innovative GX range, appreciated for its great efficiency, versatility, low weight, small size and low consumption. Its use is extremely simple, thanks to the large LCD display, the practical multifunction knob and the easy-to-access menu.